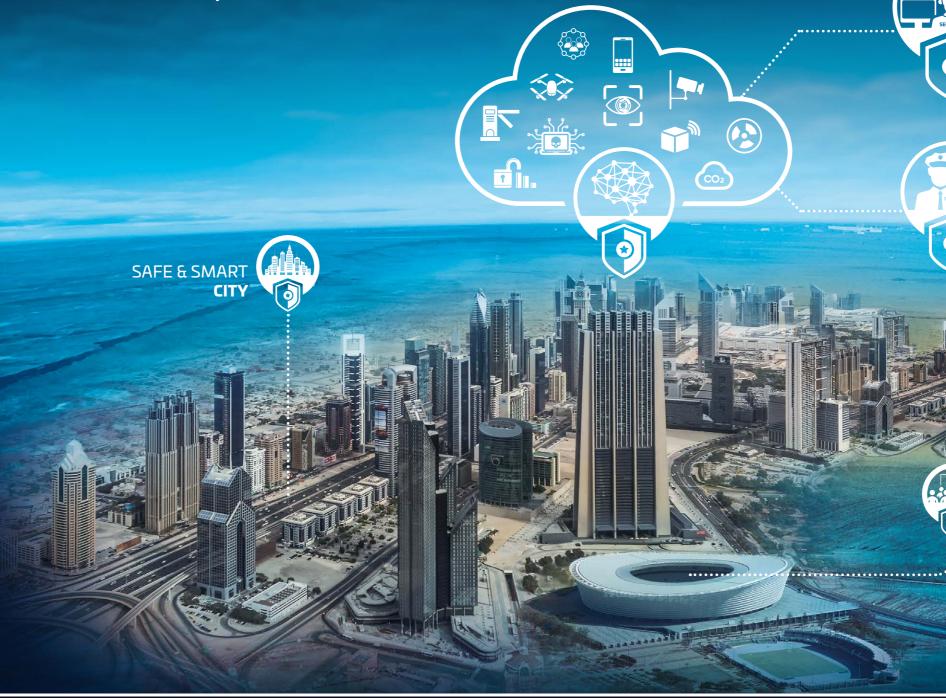

#### Thales successful experience with cities

Crime rate reduced by more than **55** % Response times cut by factor of **3** 

## DUBAI Smart Mobility

• **3.5** billion journeys expected by **2020** for expo

#### ABIDJAN Safe City 1,000 cameras and 5 Command & Control Centres in operation

#### NICE Safe & Smart Cities More than 20 partners involved