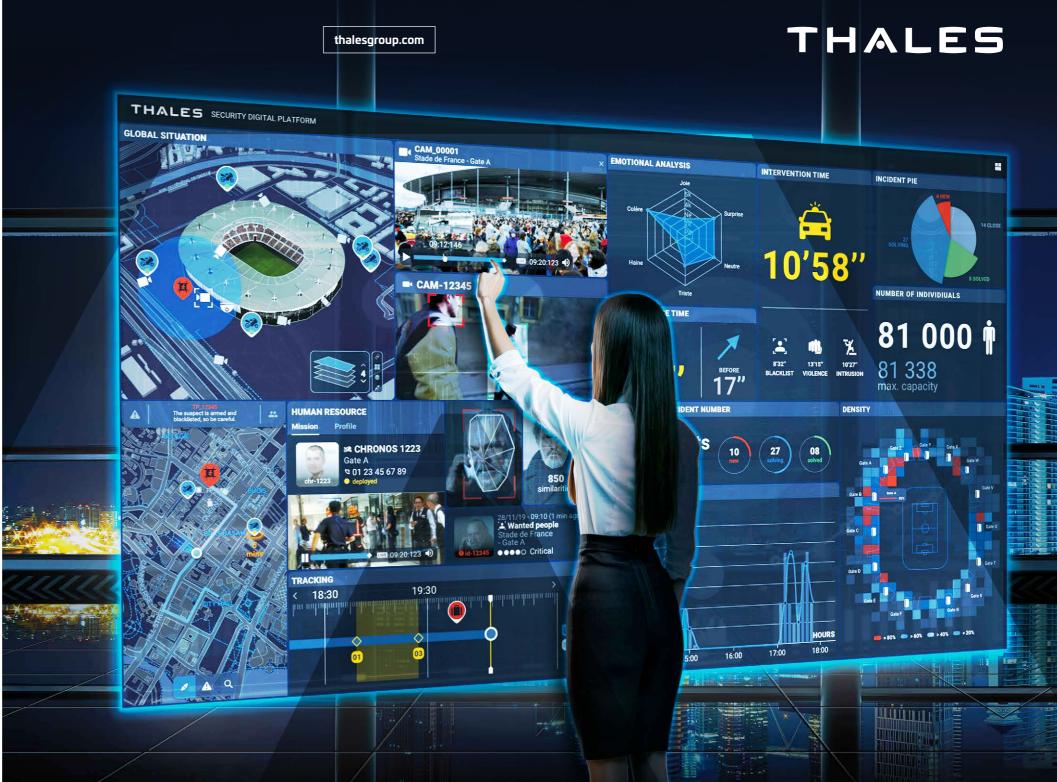

# > Thales Security Digital Platform

# Intelligent processing of massive data from multiple sources

#### ANTICIPATION

> Pattern recognition

- > Social network analysis
- Citizen Apps as a sensor
- > Automation with analytics

#### ACCURATE AWARNESS

> Open data ingestion

- > 3D maps' modelisation
- > Real-time security KPIs
- > Multi site federation

## DECIDE

#### QUALIFIED INCIDENT

- > Correlate & fuse alarms
- > Fast incident gualification
- > Smart Incident management
- Impact assessment

### EVENT PROTECTION

#### COLLABORATION

- > Resource assignation
- > Patrol Apps
- > Shared multi-media info
- > Assisted Tracking

# REPORT

#### FEEDBACK

- Fast event search
- > Aided investigation
- > Flexible dashboard
- > Easy data export